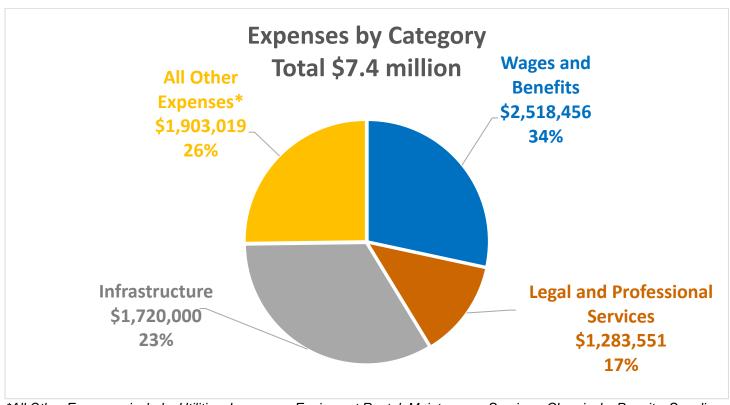

#### **Financial Highlights**

- The District's net position increased 1.54% or \$261,988, from \$16,980,511 to \$17,242,499.
- The revenues increased 15.81% or \$547,627, from \$3,463,519 to \$4,011,146.
- Total expenses increased 2.74% or \$100,019, from \$3,649,139 to \$3,749,158.

#### Statement of Revenues, Expenses, and Changes in Net Position

A summary of the statements of revenues, expenses, and changes in net position is as follows:

#### Condensed Statements of Revenues, Expenses, and Changes in Net Position

|                                 | 2022                            | Restated   | CI.       |
|---------------------------------|---------------------------------|------------|-----------|
|                                 | 2022                            | 2021       | Change    |
| Revenue:                        |                                 |            |           |
| Operating revenues              | \$<br>1,864,460                 | 1,987,677  | (123,217) |
| Non-operating revenues          | 2,146,686                       | 1,475,842  | 670,844   |
| Total revenue                   | 4,011,146                       | 3,463,519  | 547,627   |
| Expense:                        |                                 |            |           |
| Operating expense               | 3,478,853                       | 3,377,188  | 101,665   |
| Depreciation expense            | 270,305                         | 271,951    | (1,646)   |
| Total expense                   | 3,749,158                       | 3,649,139  | 100,019   |
| Changes in net position         | 261,988                         | (185,620)  | 447,608   |
| Net position, beginning of year |                                 |            |           |
| as restated (note 8)            | 16,9 <mark>80,511</mark>        | 17,166,131 | (185,620) |
| Net position, end of year       | \$<br>17,24 <mark>2</mark> ,499 | 16,980,511 | 261,988   |

The statements of revenues, expenses, and changes in net position show how the District's net position changed during the fiscal years.

A closer examination of the sources of changes in net position reveals that:

In fiscal year 2022, the District's net position increased 1.54% or \$261,988, from \$16,980,511 to \$17,242,499, from continuing operations.

In fiscal year 2022, the District's total revenues increased 15.81% or \$547,627, from \$3,463,519 to \$4,011,146. Operating revenues decreased 6.20% or \$123,217, due primarily to decreases of \$74,835 in sewer service charge, and \$48,382 in connection fees. Non-operating revenues increased 45.46% or \$670,844, due primarily to increases of \$112,540 in property taxes, \$368,824 in assessment revenue, \$121,339 from investment in Sewer Authority Mid-Coastside.

In fiscal year 2022, the District's total expenses increased 2.74% or \$100,019, from \$3,649,139 to \$3,749,158. Operating expenses increased 3.01% or \$101,665, due primarily to an increase of \$112,015 in parks and recreation. Depreciation expenses decreased 0.61% or \$1,646.