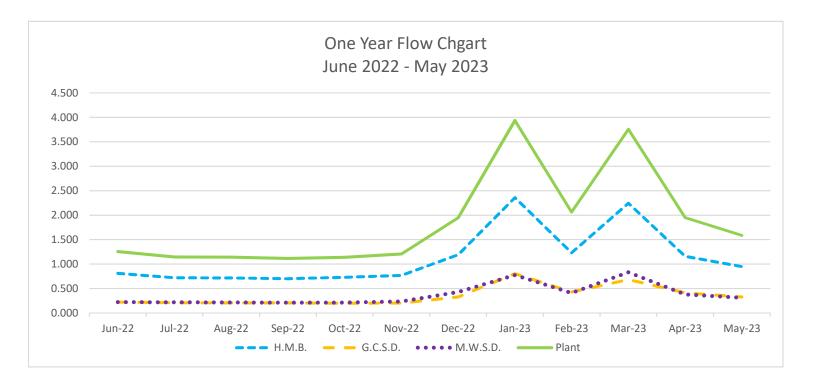

mmary      |            |             |             |              |              |                |                |
|              | НМВ        | GCSD        | MWSD        | <u>Plant</u> |              |                |                |
| Minimum      | 0.749      | 0.234       | 0.246       | 1.247        |              |                |                |
| Average      | 0.948      | 0.328       | 0.311       | 1.587        |              |                |                |
| Maximum      | 1.475      | 0.458       | 0.505       | 2.438        |              |                |                |
| Distribution | 59.75%     | 20.64%      | 19.61%      | 100.0%       |              |                |                |





#### Most recent flow calibration March 2021 PS, March 2021 Plant





## Flow based percent distribution based for past year



| Date