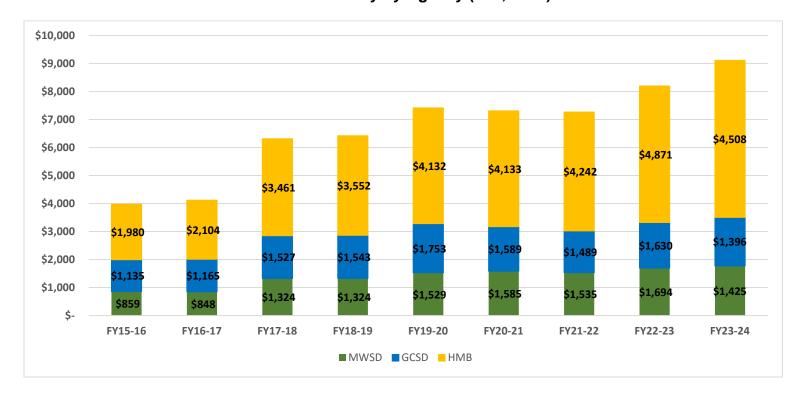

| \$4,871,480           | \$4,507,759            | \$(363,721)         | (7)%               |
| Granada CSD      | \$1,589,305                 | \$1,489,027           | \$1,630,110           | \$1,396,305            | \$(233,805)         | (14)%              |
| Montara WSD      | \$1,584,637                 | \$1,532,608           | \$1,694,036           | \$1,425,623            | \$ (268,413)        | (16)%              |
| Total            | \$7,307,067                 | \$7,263,546           | \$8,195,626           | \$7,329,687            | \$(865,939)         | (11)%              |

<sup>\*</sup> The assessments to the Member Agencies are rounded to nearest dollar.

# Assessments for FY 2023-24 Based on Calendar Year 2022 Flow



# Assessments History by Agency (in 1,000's)



## **OVERALL OPERATIONS BUDGET SUMMARY**

(Includes: Administrative Services, Treatment, Environmental Compliance, and Infrastructure)

|    |                             | FY 2021/22 | FY 2022/2023 | FY 2023/24 | CHANGE FI    |        |
|----|-----------------------------|------------|--------------|------------|--------------|--------|
|    |                             | ACTUAL     | ADOPTED      | PROPOSED   | FY 2022/23 A | DOPTED |
|    | EXPENDITURES                |            |              |            |              |        |
|    | Personnel                   |            |              |            |              |        |
| 1  | Wages                       | 1,442,622  | 1,537,386    | 1,724,516  | 187,130      | 129    |
|    | Premium Pay                 | 126,623    |