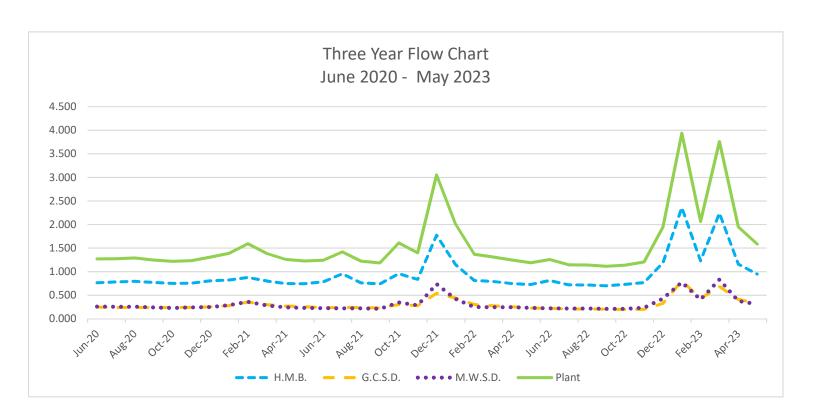

ary      |            |             |             |              |              |                |                |
|              | НМВ        | GCSD        | MWSD        | <u>Plant</u> |              |                |                |
| Minimum      | 0.749      | 0.234       | 0.246       | 1.247        |              |                |                |
| Average      | 0.948      | 0.328       | 0.311       | 1.587        |              |                |                |
| Maximum      | 1.475      | 0.458       | 0.505       | 2.438        |              |                |                |
| Distribution | 59.75%     | 20.64%      | 19.61%      | 100.0%       |              |                |                |





#### Most recent flow calibration March 2021 PS, March 2021 Plant





## Flow based percent distribution based for past year



| Date