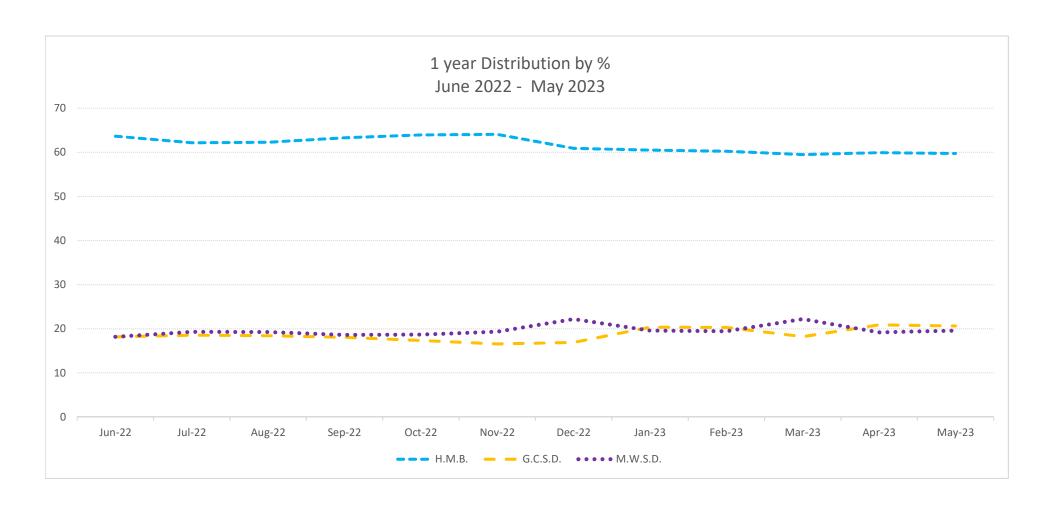

|              |                |                |
|              | НМВ        | GCSD        | MWSD        | <u>Plant</u> |              |                |                |
| Minimum      | 0.749      | 0.234       | 0.246       | 1.247        |              |                |                |
| Average      | 0.948      | 0.328       | 0.311       | 1.587        |              |                |                |
| Maximum      | 1.475      | 0.458       | 0.505       | 2.438        |              |                |                |
| Distribution | 59.75%     | 20.64%      | 19.61%      | 100.0%       |              |                |                |





#### Most recent flow calibration March 2021 PS, March 2021 Plant





## Flow based percent distribution based for past year



| Date