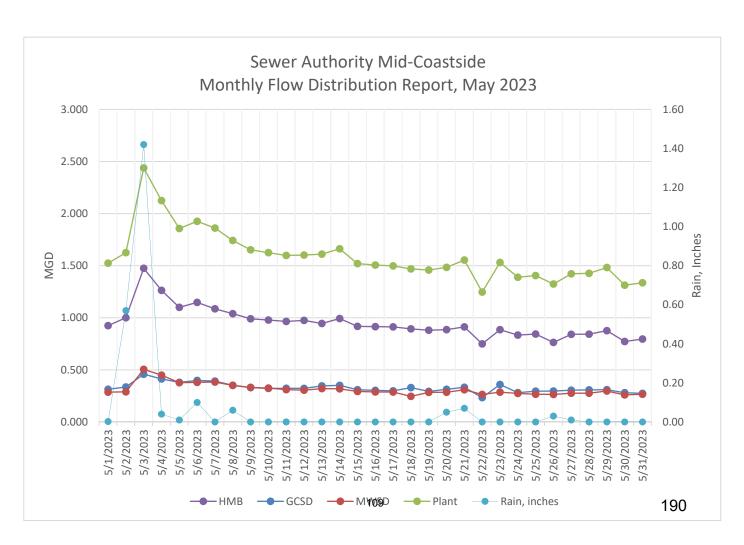

andle         |

ALTERNATE MEMBERS: S. Boyd B. Softky

J. Grant H. Rarback

#### Attachment A

#### Flow Distribution Report Summary for May 2023

The daily flow report figures for the month of May 2023 have been converted to an Average

Daily Flow (ADF) for each Member Agency. The results are attached for your review.

The summary of the ADF information is as follows:

|                                     | <u>MGD</u>   | <u>%</u>      |
|-------------------------------------|--------------|---------------|
| The City of Half Moon Bay           | 0.948        | 59.75%        |
| Granada Community Services District | 0.328        | 20.64%        |
| Montara Water and Sanitary District | <u>0.311</u> | <u>19.61%</u> |
| Total                               | 1.587        | 100.0%        |



## Sewer Authority Mid-Coastside

Monthly Flow Distribution Report for May 2023

|              |            |             |             |              | Rain         | Rain           | Rain           |
|--------------|------------|-------------|-------------|--------------|--------------|----------------|----------------|
| <u>Date</u>  | <u>HMB</u> | <u>GCSD</u> | <u>MWSD</u> | <u>Plant</u> | <u>Plant</u> | <u>Portola</u> | <u>Montara</u> |
| 5/1/2023     | 0.924      | 0.314       | 0.286       | 1.524        | 0.00         | 0.00           | 0.00           |
| 5/2/2023     | 1.001      | 0.335       | 0.289       | 1.625        | 0.57         | 0.22           | 0.24           |
| 5/3/2023     | 1.475      | 0.458       | 0.505       | 2.438        | 1.42         | 1.75           | 0.