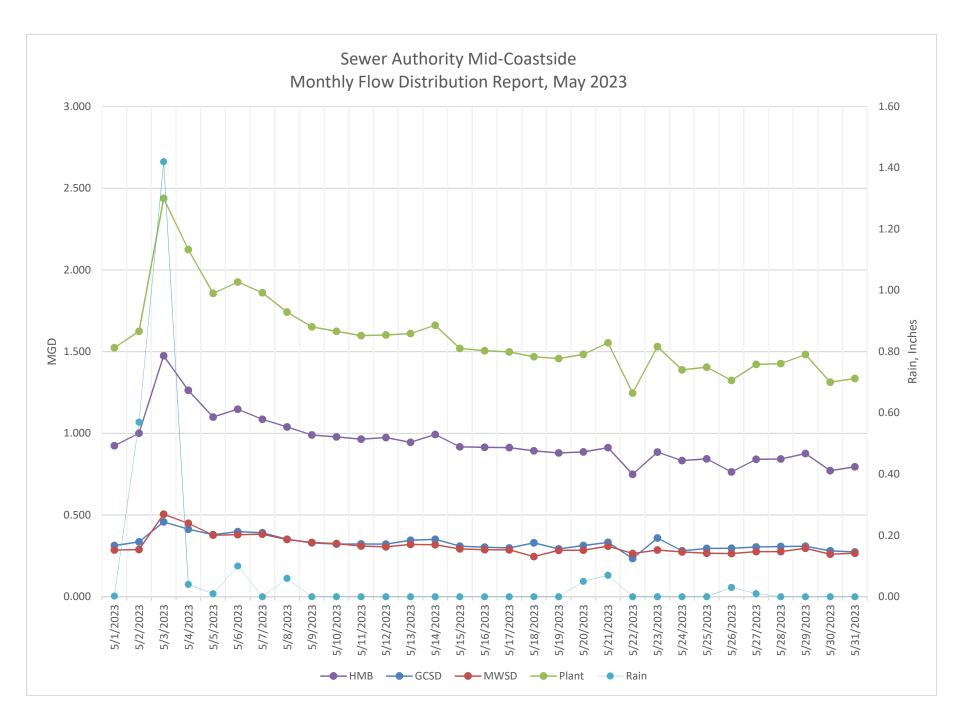

| 49.212       | 2.36         | 2.21           | 1.54           |
| Summary      |            |             |             |              |              |                |                |
|              | НМВ        | GCSD        | MWSD        | <u>Plant</u> |              |                |                |
| Minimum      | 0.749      | 0.234       | 0.246       | 1.247        |              |                |                |
| Average      | 0.948      | 0.328       | 0.311       | 1.587        |              |                |                |
| Maximum      | 1.475      | 0.458       | 0.505       | 2.438        |              |                |                |
| Distribution | 59.75%     | 20.64%      | 19.61%      | 100.0%       |              |                |                |





#### Most recent flow calibration March 2021 PS, March 2021 Plant





## Flow based percent distribution based for past year



| Date