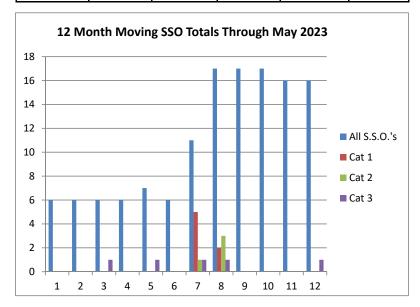

8  | 11,197 | 33,596        | 6.4            |
| Sep - 22  | 11,786 | 11,227 | 4,455  | 27,468        | 5.2            |
| Oct - 22  | 12,220 | 8,847  | 9,308  | 30,375        | 5.8            |
| Nov - 22  | 17,708 | 10,924 | 9,483  | 38,115        | 7.2            |
| Dec - 22  | 2,384  | 9,393  | 5,101  | 16,878        | 3.2            |
| Jan - 23  | 6,748  | 10,481 | 8,748  | 25,977        | 4.9            |
| Feb - 23  | 14,417 | 9,983  | 6,822  | 31,222        | 5.9            |
| Mar - 23  | 12,243 | 9,395  | 10,140 | 31,778        | 6.0            |
| Apr - 23  | 10,883 | 12,375 | 8,290  | 31,548        | 6.0            |
| May - 23  | 12,239 | 11,619 | 5,356  | 29,214        | 5.5            |

Annual ft | 139,835 | 122,938 | 90,550 | 353,323 |

Annual Mi. 26.5 23.3 17.1 66.9 •



Attachment

## TASK SUMMARY- GCSD 2022-2023

| Task                               | Target<br>Total | Jul    | Aug   | Sept   | Oct   | Nov   | Dec   | Jan   | Feb   | March | April  | May   | June | Total to<br>Date | %<br>Complete |
|------------------------------------|-----------------|--------|-------|--------|-------|-------|-------|-------|-------|-------|--------|-------|------|------------------|---------------|
| Sewer Line Cleaning                | 87,000          | 11,681 | 7,015 | 10,109 | 8,235 | 7,057 | 8,660 | 7,235 | 7,943 | 7,244 | 11,694 | 5,800 |      | 92,673           | 107%          |
| Hot Spot Cleaning                  | 5,400           | -      | 2,038 | 530    | 602   | 986   | 1,382 | 407   | 2,691 | 2,801 | 730    | 1,450 |      | 13,617           | 252%