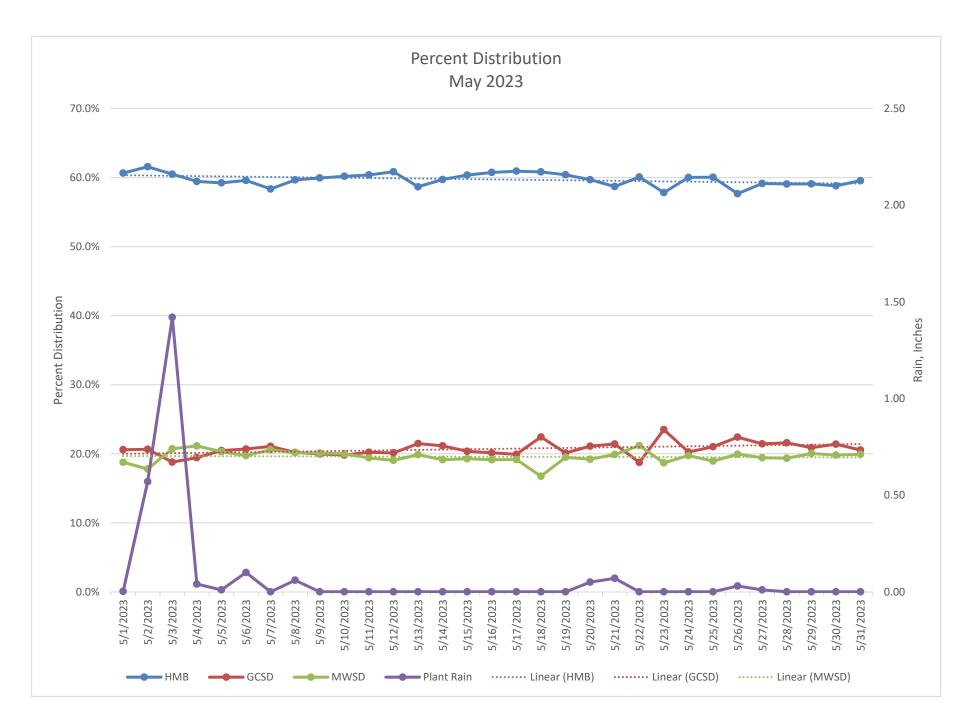

49.212       | 2.36         | 2.21           | 1.54           |
| Summary      |            |             |             |              |              |                |                |
|              | НМВ        | GCSD        | MWSD        | <u>Plant</u> |              |                |                |
| Minimum      | 0.749      | 0.234       | 0.246       | 1.247        |              |                |                |
| Average      | 0.948      | 0.328       | 0.311       | 1.587        |              |                |                |
| Maximum      | 1.475      | 0.458       | 0.505       | 2.438        |              |                |                |
| Distribution | 59.75%     | 20.64%      | 19.61%      | 100.0%       |              |                |                |





#### Most recent flow calibration March 2021 PS, March 2021 Plant





## Flow based percent distribution based for past year



| Date