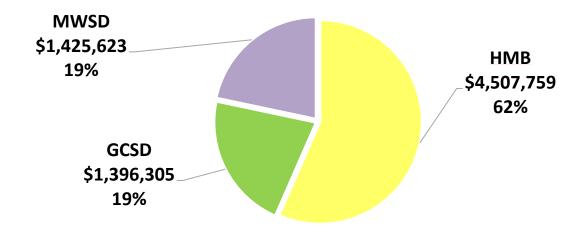

# (3) Investment in Sewer Authority Mid-Coastside, continued

Each member's ownership at June 30, 2022 consists of the City of Half Moon Bay 50.5%, Granada Community Services District 29.5%, and Montara Sanitary District 20%. For the fiscal year ended June 30, 2022, the increase in the District's investment in the Authority of \$60,225, is included in the statement of revenues, expenses, and changes in net position. Total payments made to the Authority for operations, treatment, environmental compliance, collections, and infrastructure repair costs for the fiscal year ended June 30, 2022 amounted to \$1,839,204.